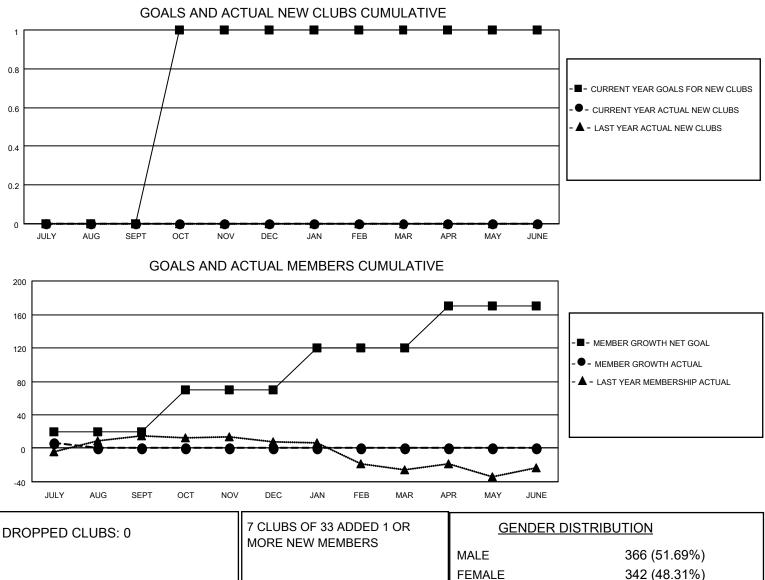

## LOCATION TEXAS

District 2 T3

Results as of: 7/31/2022

| Clubs                 |               |           |               | Members               |                       |                         |                                                    |
|-----------------------|---------------|-----------|---------------|-----------------------|-----------------------|-------------------------|----------------------------------------------------|
| RESULTS FOR 2022-2023 |               |           |               | RESULTS FOR 2022-2023 |                       |                         |                                                    |
| QUARTER               | NEW CLUB GOAL | NEW CLUBS | DROPPED CLUBS | QUARTER               | ER GROWTH NET<br>GOAL | MEMBER GROWTH<br>ACTUAL | DROPPED<br>MEMBERS ACTUAL<br>(including transfers) |
| JULY/AUG/SEPT         | 0             | 0         | 0             | JULY/AUG/SEPT         | 20                    | 14                      | 5                                                  |
| OCT/NOV/DEC           | 1             | 0         | 0             | OCT/NOV/DEC           | 50                    | 0                       | 0                                                  |
| JAN/FEB/MAR           | 0             | 0         | 0             | JAN/FEB/MAR           | 50                    | 0                       | 0                                                  |
| APR/MAY/JUNE          | 0             | 0         | 0             | APR/MAY/JUNE          | 50                    | 0                       | 0                                                  |

|                 |   |                           | MALE<br>FEMALE                     | 366 (51.69%)<br>342 (48.31%) |
|-----------------|---|---------------------------|------------------------------------|------------------------------|
| DROPPED MEMBERS |   |                           | NON BINARY<br>PREFER NOT TO ANSWER | 0 (0.00%)<br>0 (0.00%)       |
| DECEASED        | 0 |                           |                                    | 0 (0.0070)                   |
| CLUB CANCELLED  | 0 | CLICK HERE FOR CUMULATIVE | TOTAL FAMILY UNIT MEMBERS          | ; 79                         |
| OTHER           | 5 | MEMBERSHIP DATA           |                                    |                              |
| TOTAL           | 5 |                           | FAMILY MEMBERS PAYING HAI          | F DUES 40                    |
|                 |   |                           |                                    |                              |